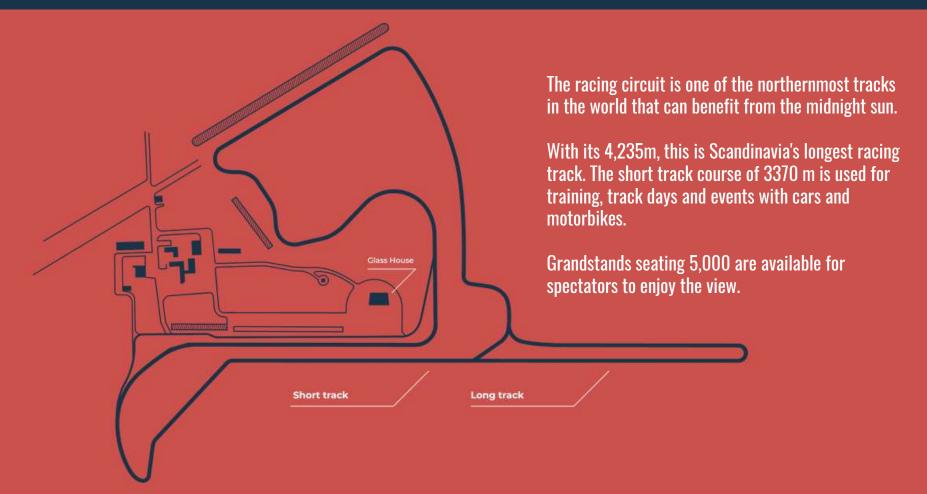

2018/19 we built a 4200 m long race track, 20 pit boxes and grandstands seating over 5000 persons. We also set-up our crown jewellery, "The Glasshouse".

Since then, we hosted public events as Midnattssolsloppet, STCC (Swedish Touring Car Championship), Porsche Carrera Cup, Drift Master European Championship.

#### **TRACKS**