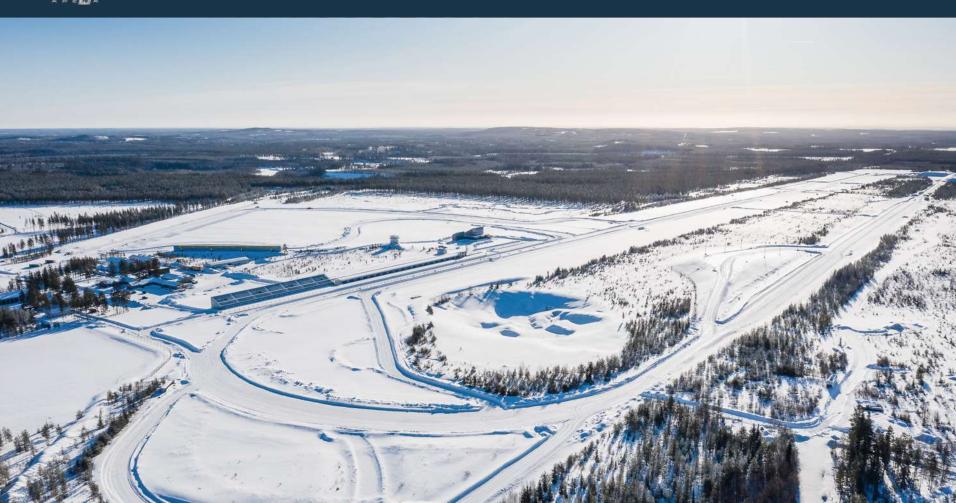

## **Challenge your limits..**

Drivecenter Arena is based on a former military air base at Fällfors near Skellefteå in the northern parts of Sweden.

Experience an unforgettable, challenging and rewarding day at the track. Whether you are a young, novice or experienced driver. We offer endless possibilities for driving off-road, on tarmac and winter road conditions.

The arena consists of 361 hectares of fenced area and is used all year round. Of the total surface, 800,000 square meters is asphalts.

We offer different types of tracks, workshop, restaurant, VIP facilities and accommodation. The stay can always be combined with an event or training course.

#### **TRACKS**