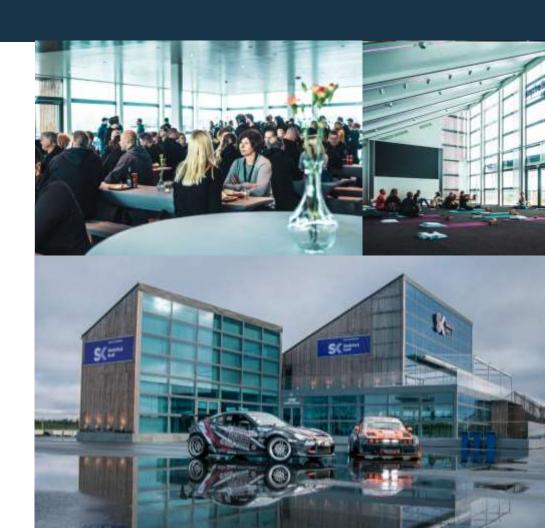

# The Glasshouse were ideas sprouts and grows

Podium in the restaurant – for a car

**Restaurant – 250 persons sitting (ground floor).** 

1 conference room for up to 100 persons. LED-screen 4,5 x 2,5 m, Boose sound system, colour light system in the ceiling. Terasse outside..

1 conference rooms for 50 persons