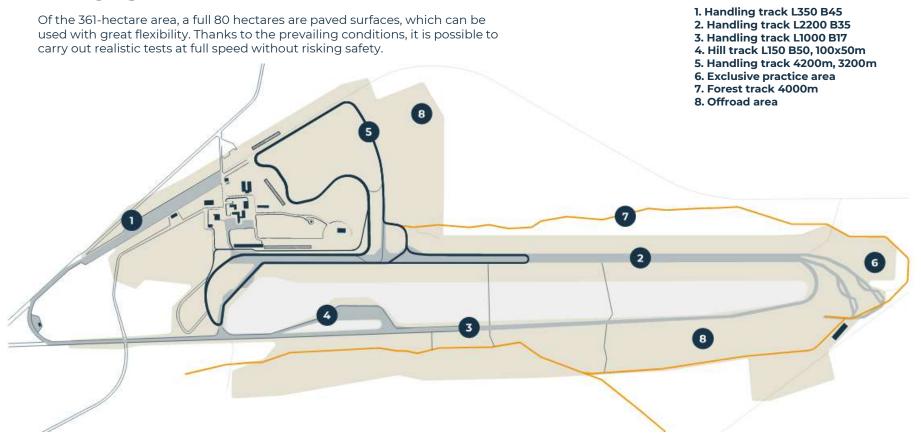

The arena consists of 361 hectares of fenced area and is used all year round. Of the total surface, 800,000 square meters is asphalts.

We offer different types of tracks, workshop, restaurant, VIP facilities and accommodation. The stay can always be combined with an event or training course.

#### **TRACKS**