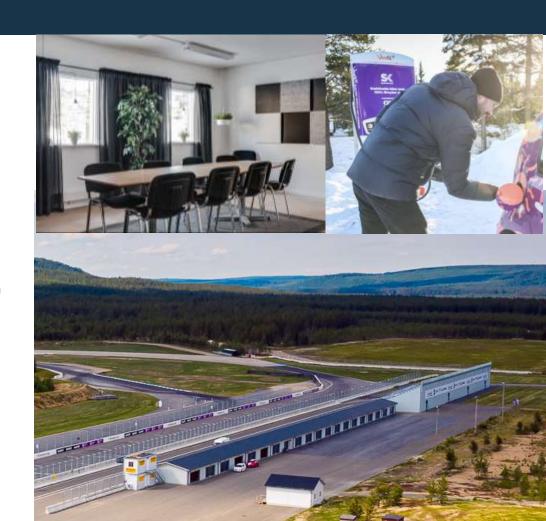

#### **TRACKS**

# **Service makes** the difference

- Fast charging with green electricity
- Fuel station with 98 octane and diesel
- Fully equipped workshop with tire workshop
- 20 pit boxes (8 x 8 m)
- Race lounge at the pit lane
- Conference rooms
- Hotel

# The Glasshouse were ideas sprouts and grows

Podium in the restaurant – for a car

**Restaurant – 250 persons sitting (ground floor).** 

1 conference room for up to 100 persons. LED-screen 4,5 x 2,5 m, Boose sound system, colour light system in the ceiling. Terasse outside..