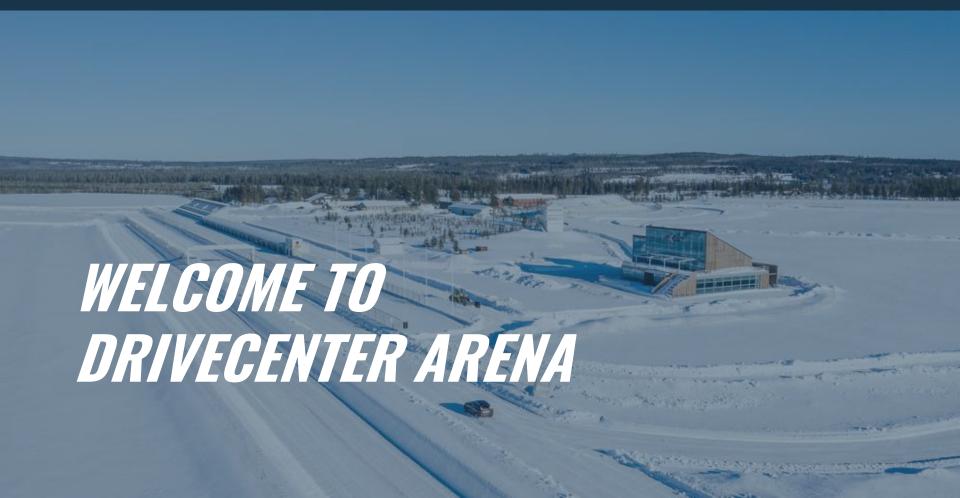

## **Challenge your limits..**

Drivecenter Arena is based on a former military air base at Fällfors near Skellefteå in the northern parts of Sweden.

Experience an unforgettable, challenging and rewarding day at the track. Whether you are a young, novice or experienced driver. We offer endless possibilities for driving off-road, on tarmac and winter road conditions.

The arena consists of 361 hectares of fenced area and is used all year round. Of the total surface, 800,000 square meters is asphalts.

We offer different types of tracks, workshop, restaurant, VIP facilities and accommodation. The stay can always be combined with an event or training course.