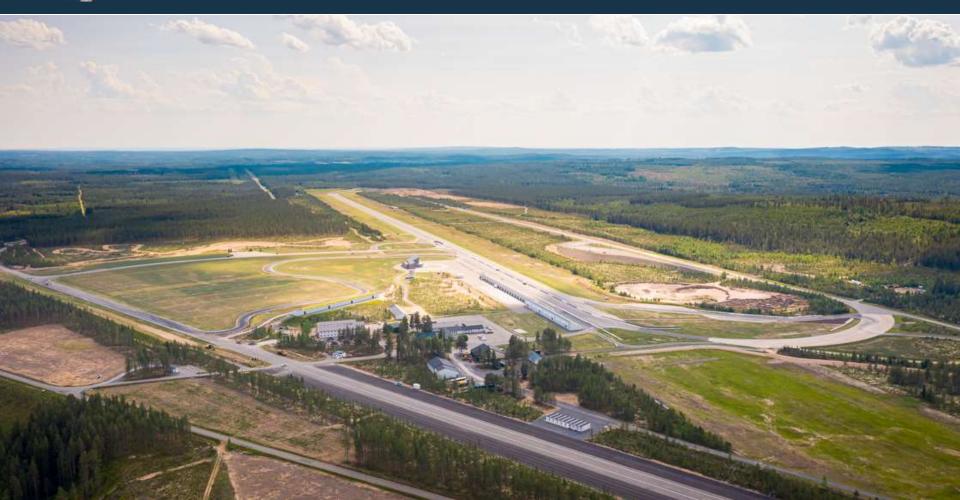

## **Challenge your limits..**

Drivecenter Arena is based on a former military air base at Fällfors near Skellefteå in the northern parts of Sweden.

Experience an unforgettable, challenging and rewarding day at the track. Whether you are a young, novice or experienced driver. We offer endless possibilities for driving off-road, on tarmac and winter road conditions.

The arena consists of 361 hectares of fenced area and is used all year round. Of the total surface, 800,000 square meters is asphalts.

We offer different types of tracks, workshop, restaurant, VIP facilities and accommodation. The stay can always be combined with an event or training course.

2018/19 we built a 4200 m long race track, 20 pit boxes and grandstands seating over 5000 persons. We also set-up our crown jewellery, "The Glasshouse".

Since then, we hosted public events as Midnattssolsloppet, STCC (Swedish Touring Car Championship), Porsche Carrera Cup, Drift Master European Championship.