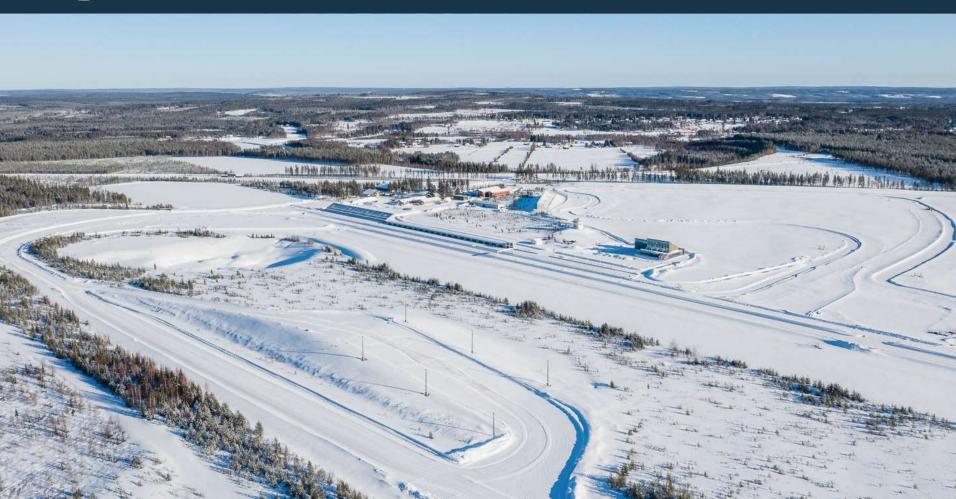

## **Challenge your limits..**

Drivecenter Arena is based on a former military air base at Fällfors near Skellefteå in the northern parts of Sweden.

Experience an unforgettable, challenging and rewarding day at the track. Whether you are a young, novice or experienced driver. We offer endless possibilities for driving off-road, on tarmac and winter road conditions.

The arena consists of 361 hectares of fenced area and is used all year round. Of the total surface, 800,000 square meters is asphalts.

We offer different types of tracks, workshop, restaurant, VIP facilities and accommodation. The stay can always be combined with an event or training course.

#### **TRACKS**