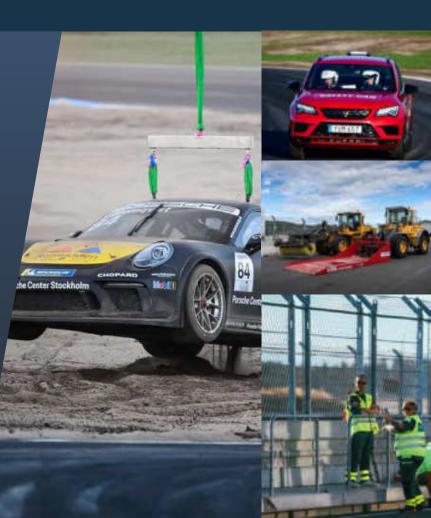

Since then, we have successfully hosted public events such as Midnattssolsloppet, STCC (Swedish Touring Car Championship), Porsche Carrera Cup, and the Drift Master European Championship.

### **Track support**

- Ambulance and medical
- Safety
- Rescue team
- Track marshals
- Light signaling systems for safety operations
- Race control cameras for supervision
- Media platforms