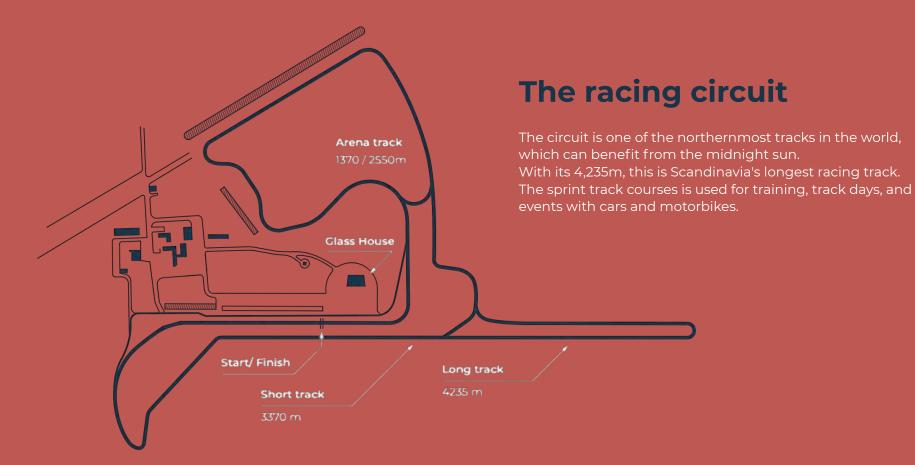

### **Exiting Driving Opportunities**

The arena offers the following driving opportunities

- Racing track 4.2 km, 3.7 km, 2.5 km, 1.3 km
- On-road driving 80 hectares of paved surfaces for versatile use
- Endless possibilities for off-road 360 hectare fenced area.
- Skid pad with a water sprinkler system
- Realistic speed tests

Experience Scandinavia's longest racing track firsthand!