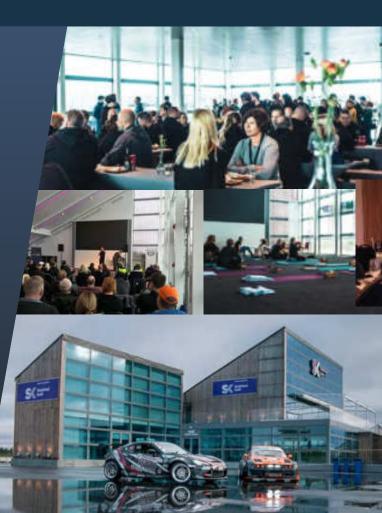

### The Glass House - where ideas blossom

Restaurant podium designed for showcasing cars. Ground floor accommodates up to 250 guests.

Modern conference rooms equipped with advanced AV facilities, including a 4.5 x 2.5 m LED screen, Bose sound system, and color light system in the ceiling, accommodating up to 100 persons.

Outdoor terrace offering scenic views of the track.

Additional conference room available for 50 persons.