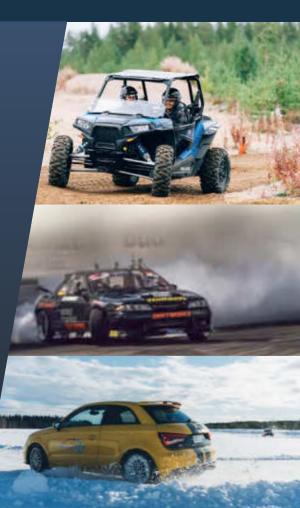

### **Exiting Driving Opportunities**

The arena offers the following driving opportunities

- Racing track 4.2 km, 3.7 km, 2.5 km, 1.3 km
- On-road driving 80 hectares of paved surfaces for versatile use
- Endless possibilities for off-road 360 hectare fenced area.
- Skid pad with a water sprinkler system
- Realistic speed tests

- Disabled seating area
- Several entry points
- Driving experiences
- Racing cars for rental (Clio Cup, Legend)
- Teambuilding activities